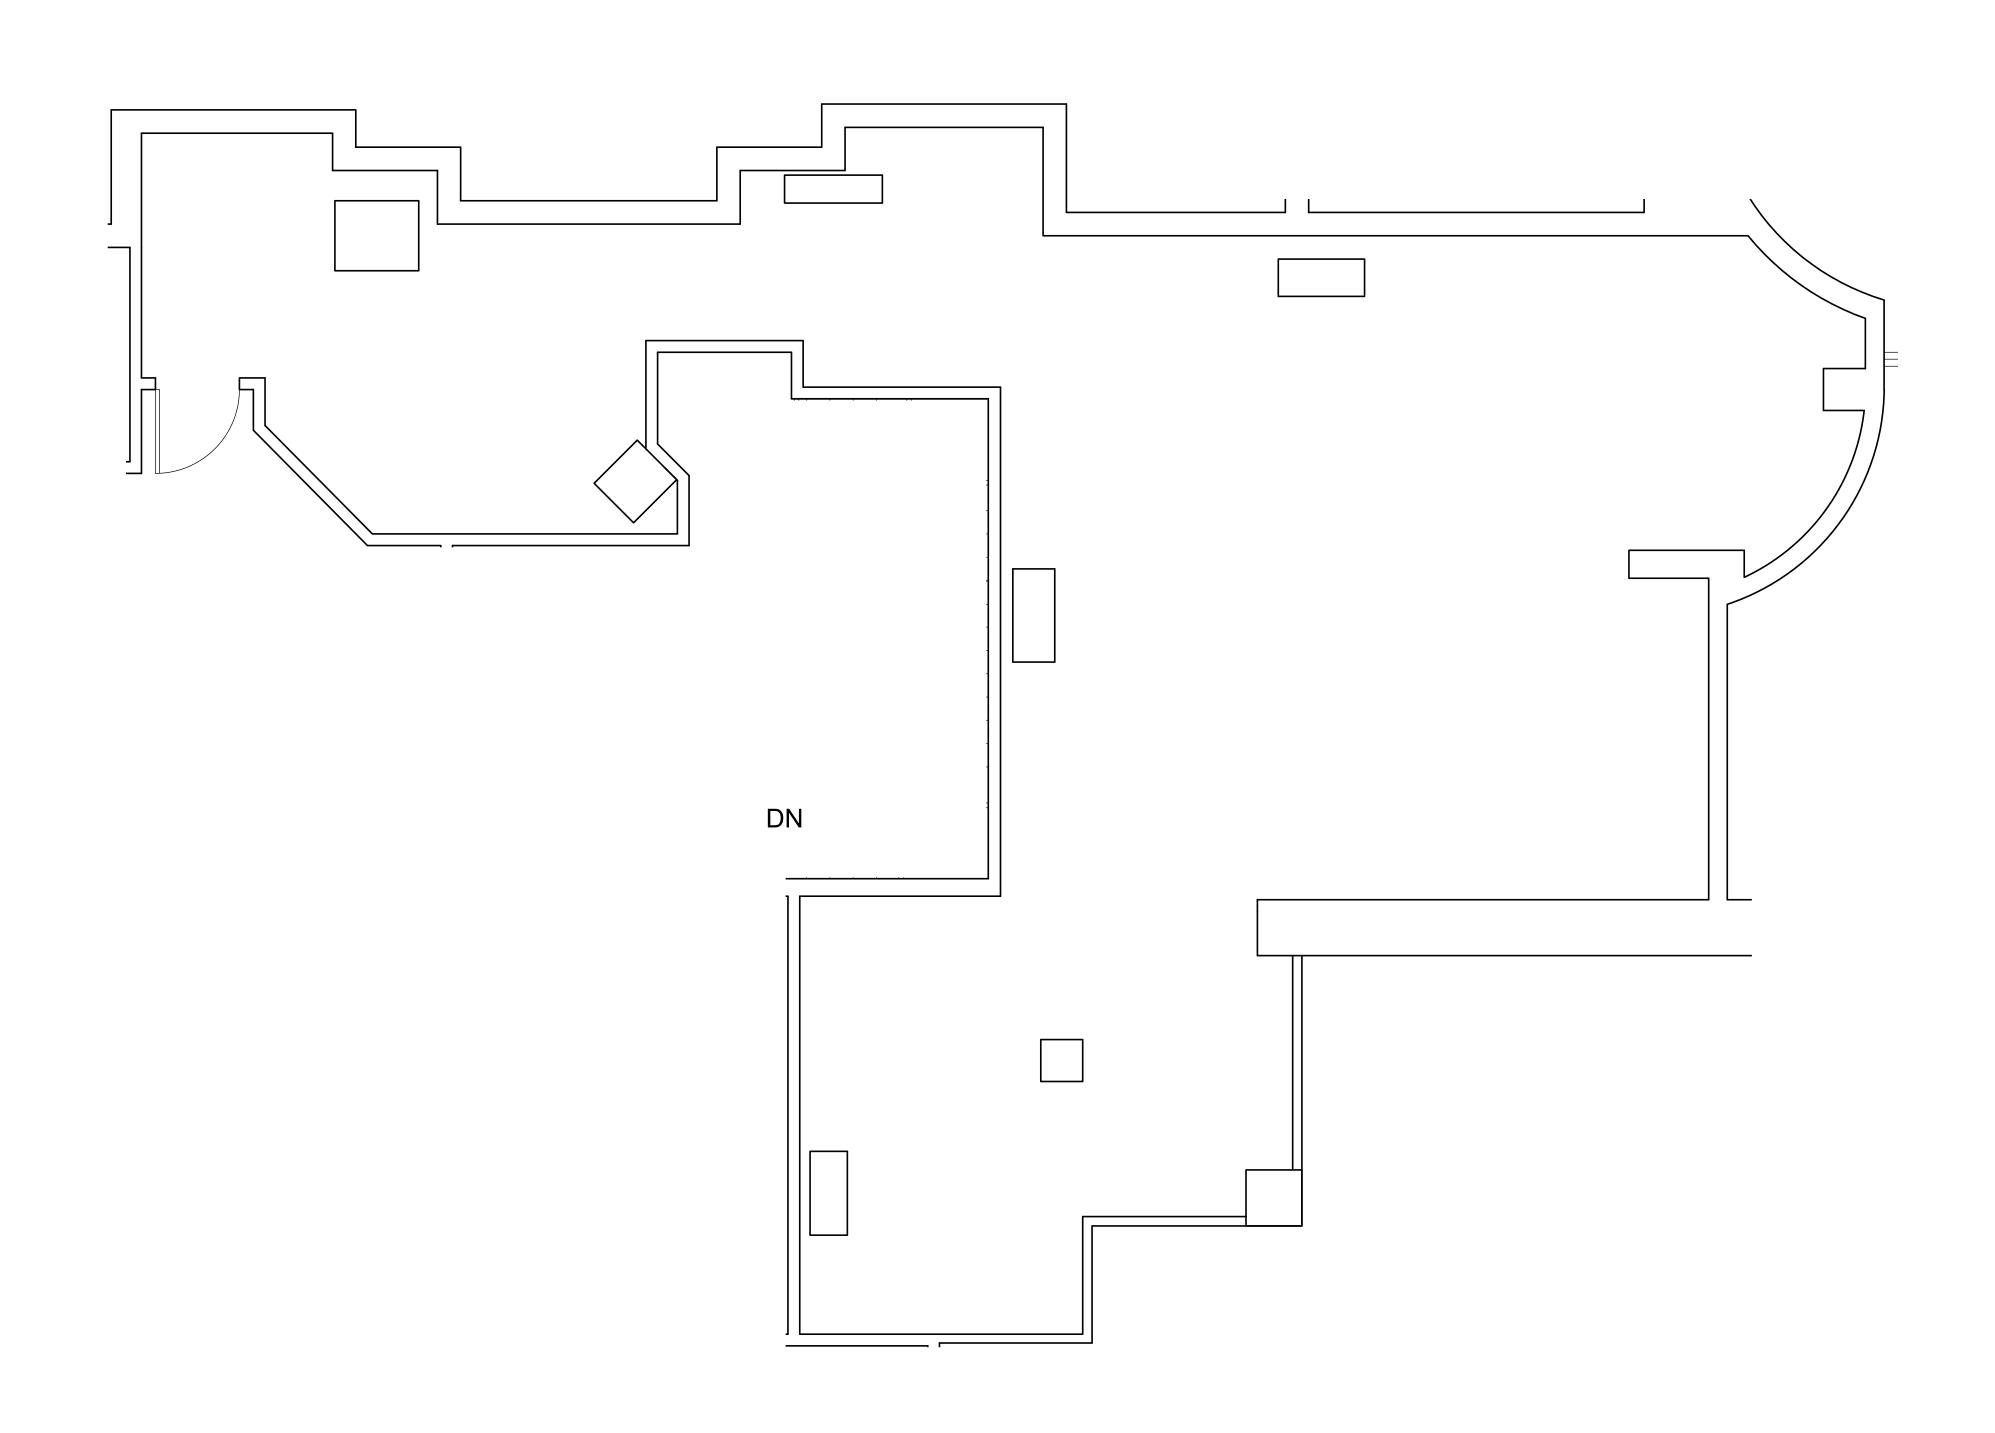

## NOTES

| Unit:                                  | 321         |
|----------------------------------------|-------------|
| Size:                                  | 2,535 RSF   |
| Price:                                 | \$2,446,275 |
| Estimated Annual<br>Common Charges:    | \$19,771    |
| Estimated Annual<br>Real Estate Taxes: | \$20,541    |